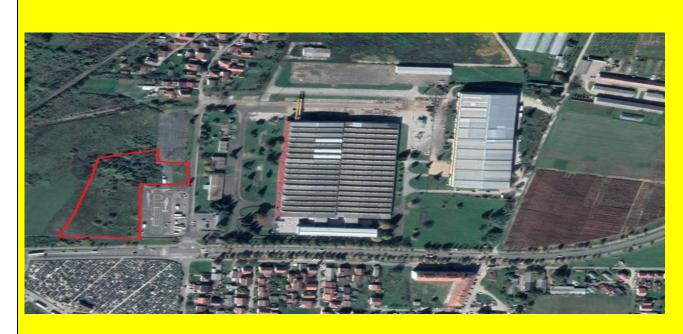

## LAND PLOT C NEAR JELSINGRAD BANJA LUKA CITY

|                           |                                                                                | O.  |  |
|---------------------------|--------------------------------------------------------------------------------|-----|--|
| Land plot                 | Land plot C near Jelsingrad - Banja Luka City                                  |     |  |
| Location/Municipality     | Banja Luka City                                                                |     |  |
| Ownership                 | City of Banja Luka (100%)                                                      |     |  |
| Purpose of the land       | Industrial                                                                     |     |  |
|                           | New Business Zone near former Jelsingrad factory, situated 2km from Banja      |     |  |
|                           | Luka - Gradiska highway, and 21km away from Banja Luka International           |     |  |
|                           | Airport in Mahovljani, and 1 km away from the railway line.                    |     |  |
|                           | For the purpose of investing in the construction of business facilities, it is |     |  |
|                           | necessary to obtain: location conditions, building permit and use permit.      |     |  |
|                           | The aforementioned documentation is issued by the Department for Spatial       |     |  |
|                           | Planning of the City Administration of Banja Luka.                             |     |  |
|                           | Special benefit: for construction of production facilities, investors are      |     |  |
|                           | exempted from paying fees for construction land and rent, i.e. Building        |     |  |
|                           | permits costs.                                                                 |     |  |
| Regulatory Plan           | Yes, for the construction of production facilities, investors are exempted     |     |  |
|                           | from paying fees for the costs of arranging construction land and leases, ie   |     |  |
|                           | the costs of building permits. The priority sector for investment is           |     |  |
|                           | manufacturing.                                                                 |     |  |
| Surface (m <sup>2</sup> ) | 16 198 m²                                                                      |     |  |
| Infrastructure            | Road connection                                                                | Yes |  |
|                           | Electricity                                                                    | No  |  |
|                           | Water                                                                          | Yes |  |
|                           | Gas                                                                            | No  |  |
|                           | Phone & Internet                                                               | No  |  |
|                           | Sewage                                                                         | Yes |  |
| Selling                   | Yes                                                                            |     |  |