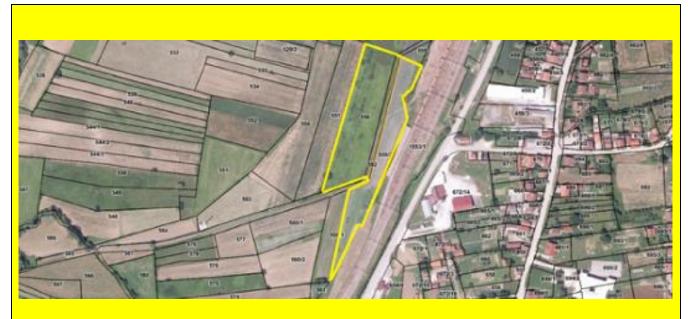

## **LAND DOBRLJIN 1 NOVI GRAD**

| Land plot              | Land Dobrljin 1, Novi grad                                                     |                                |
|------------------------|--------------------------------------------------------------------------------|--------------------------------|
| Location/Municipality  | The land plot is located 300 m away from the main road M14 Novi Grad –         |                                |
|                        | Kostajnica, next to the railway station in Dobrljin, which has a loading       |                                |
|                        | ramp. The railway customs office is at the Dobrljin station. The nearest       |                                |
|                        | passenger customs checkpoint is Gradiska (Kozarska dubica), 55 km away.        |                                |
|                        | The land plot is located 16 km from the Center of Novi Grad.                   |                                |
| Ownership              | Municipality owned                                                             |                                |
| Purpose of the land    | Business - Manufacturing                                                       |                                |
| Regulatory Plan        | No                                                                             |                                |
| Surface (m²)           | 16 883 m²                                                                      |                                |
| Infrastructure         | Road connection                                                                | Yes                            |
|                        | Electricity                                                                    | Yes                            |
|                        | Water                                                                          | No - there is a possibility of |
|                        |                                                                                | connection to the water supply |
|                        |                                                                                | network;                       |
|                        | Gas                                                                            | No                             |
|                        | Phone & Internet                                                               | Yes                            |
|                        | Sewage                                                                         | No                             |
| Selling                | Yes, according to expert assessment                                            |                                |
| Leasing                | Yes, according to expert assessment                                            |                                |
| Supporting information | For additional information about this land plot, please contact FIPA either by |                                |
| available              | e-mail: fipa@fipa.gov.ba or phone number: +387 33 278 080.                     |                                |