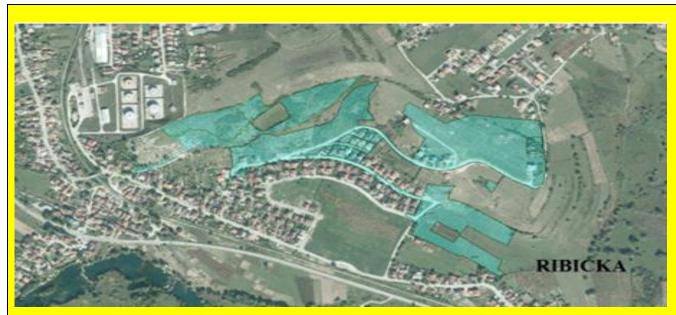

## LAND PLOT RIBICKA GLAVICA, BIHAC

| Land plot              | Land plot Ribicka Glavica in Bihac                                           |     |
|------------------------|------------------------------------------------------------------------------|-----|
| Location/Municipality  | The location Ribicka glavica is located west from Bihac. It is approximately |     |
|                        | 5 km away from the city centre, 1 km away from the main road M5,             |     |
|                        | section Bihac - Bosanski Petrovac, and 18 km away from the border            |     |
|                        | crossing Izacic.                                                             |     |
| Ownership              | Owned by the Bihac City                                                      |     |
| ·                      | · · · · · · · · · · · · · · · · · · ·                                        |     |
| Purpose of the land    | Processing building, production – commercial building                        |     |
| ·                      |                                                                              |     |
| Regulatory Plan        | Urban plan exists                                                            |     |
|                        |                                                                              |     |
| Surface (m²)           | 32 277 m <sup>2</sup>                                                        |     |
|                        |                                                                              |     |
| Infrastructure         | Road connection                                                              | Yes |
|                        | Electricity                                                                  | Yes |
|                        | Water                                                                        | Yes |
|                        | Gas                                                                          | No  |
|                        | Phone & Internet                                                             | Yes |
|                        | Sewage                                                                       | Yes |
| Selling                | Yes                                                                          |     |
|                        | The price is established by a court expert.                                  |     |
| Leasing                | No                                                                           |     |
|                        |                                                                              |     |
| Supporting information | For additional information about this land plot, please contact FIPA either  |     |
| available              | by e-mail: fipa@fipa.gov.ba or phone number: +38733278 080.                  |     |