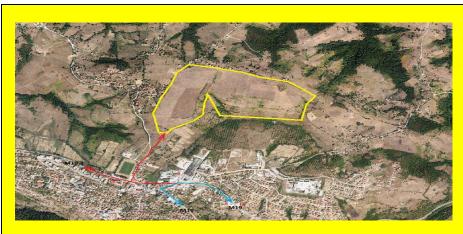

## INDUSTRIAL ZONE KULA – ZEBAN VLASENICA

| Name of the business zone        | Industrial zone "Kula - Zeban"                                                                                                                                                                                                                                                                                                                                                                                                                                                                                                                                                                                               |                                      |
|----------------------------------|------------------------------------------------------------------------------------------------------------------------------------------------------------------------------------------------------------------------------------------------------------------------------------------------------------------------------------------------------------------------------------------------------------------------------------------------------------------------------------------------------------------------------------------------------------------------------------------------------------------------------|--------------------------------------|
| Location/Municipality            | Vlasenica Municipality                                                                                                                                                                                                                                                                                                                                                                                                                                                                                                                                                                                                       |                                      |
| Ownership                        | State owned 100%                                                                                                                                                                                                                                                                                                                                                                                                                                                                                                                                                                                                             |                                      |
| Purpose of the zone              | The scope of the regulation plan of the industrial zone "Kula - Zeban" is intended for the development of the working zone with represented production activities, small business, industry, and similar activities. Within the zone, various business facilities can be built - production, industrial, processing, storage, trade as well as open warehouses, warehouses and similar business facilities.  The construction of 44 production facilities, with an area of 2,000 to 10,000 m2, is planned, on which entrepreneurial activities will be realized. Such plots can be combined up to the level of urban blocks. |                                      |
| Total land area (m²)             | 37.13 ha (371.300 m²) with the possibility of merging the plot and the total expansion of the zone up to 100 ha. (1,000,000 m²)                                                                                                                                                                                                                                                                                                                                                                                                                                                                                              |                                      |
| Infrastructure                   | Road connection                                                                                                                                                                                                                                                                                                                                                                                                                                                                                                                                                                                                              | Yes                                  |
|                                  | Electricity                                                                                                                                                                                                                                                                                                                                                                                                                                                                                                                                                                                                                  | No                                   |
|                                  | Water                                                                                                                                                                                                                                                                                                                                                                                                                                                                                                                                                                                                                        | No                                   |
|                                  | Gas                                                                                                                                                                                                                                                                                                                                                                                                                                                                                                                                                                                                                          | No                                   |
|                                  | Phone & Internet                                                                                                                                                                                                                                                                                                                                                                                                                                                                                                                                                                                                             | There is a possibility of connection |
|                                  | Sewage                                                                                                                                                                                                                                                                                                                                                                                                                                                                                                                                                                                                                       | Yes                                  |
| Urban Plan for the zone          | Spatial, urban and regulatory plan developed (Decision on the adoption of the Regulatory Plan "Industrial Zone Kula - Zeban", No. 01-022-104 / 10 of 12 November 2010).                                                                                                                                                                                                                                                                                                                                                                                                                                                      |                                      |
| Investment cost                  | In order for the zone to be functional, it is necessary to equip it with complete infrastructure, and the estimated value of the investment is around 1 000 000 KM (App. 511 291.8 EUR).                                                                                                                                                                                                                                                                                                                                                                                                                                     |                                      |
| Supporting information available | For additional information about this business zone, please contact FIPA either by e-mail: <a href="mailto:fipa@fipa.gov.ba">fipa@fipa.gov.ba</a> or phone number: +387 33 278 080.                                                                                                                                                                                                                                                                                                                                                                                                                                          |                                      |