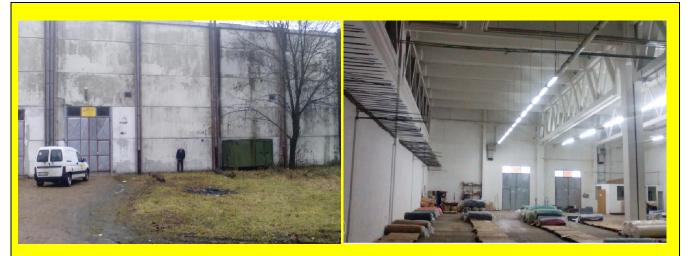

## **BUSINESS BUILDING "MIMI D.O.O", SRBAC**

|                                | 1                                                                                   |     |
|--------------------------------|-------------------------------------------------------------------------------------|-----|
| Name of the business building  | Business building "Mimi d.o.o" in the city center of Srbac                          |     |
| Location/Municipality          | Srbac Municipality                                                                  |     |
| Ownership                      | Private 100 %                                                                       |     |
| Purpose of the business        | According to the regulatory plan, the object of the facility is production,         |     |
| building (Regulatory Plan )    | storage, etc.                                                                       |     |
| Surface (m <sup>2</sup> )      | 960 m <sup>2</sup> (Dimensions 40 x 24, 988 m <sup>2</sup> , Height 10,80 m)        |     |
| Land surface (m <sup>2</sup> ) | 700 m <sup>2</sup>                                                                  |     |
| Infrastructure                 | Road connection                                                                     | Yes |
|                                | Electricity                                                                         | Yes |
|                                | Water                                                                               | Yes |
|                                | Gas                                                                                 | No  |
|                                | Phone & Internet                                                                    | Yes |
|                                | Sewage                                                                              | Yes |
| Selling                        | Yes, the price will be defined in agreement with an investor                        |     |
| Leasing                        | Yes, the price will be defined in agreement with an investor                        |     |
| Supporting information         | For additional information about this business building, please contact FIPA either |     |
| available                      | by e-mail: <u>fipa@fipa.gov.ba</u> or phone number: +387 33 278 080.                |     |