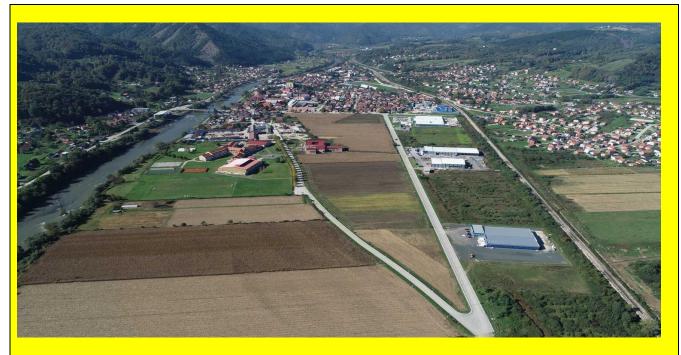

## **INDUSTRIAL ZONE POLJA, ZEPCE**

| Industrial zone "Polja"                                                        |  |
|--------------------------------------------------------------------------------|--|
| Municipality of Zepce                                                          |  |
| Industrial zone "Polja" is located at the entrance to the city of Zepce within |  |
| 1 km from the centre of Zepce. It is located near the main road M-17.1 of      |  |
| Zepce -Zavidovici and 0.5 kilometres from the main road M-17 Ploce -           |  |
| Mostar – Sarajevo Slav. Brod). The zone is located along the railway line      |  |
| from Sarajevo to Budapest. The planned route of Corridor Vc and the            |  |
| highway to Tuzla are to pass through the municipality of Zepce in the          |  |
| immediate vicinity of the Industrial zone "Polja".                             |  |
| 100% owned by Zepce municipality                                               |  |
| Industrial zone<br>Transport infrastructure in the zone:                       |  |
|                                                                                |  |
| ELECTRICITY: yes, high-voltage current 10 (20) 04kV, 2x630kV,                  |  |
| WATER: YES (drinking / technology)                                             |  |
| Telephone connection: YES (digital telephone switchboard in the Zone (100      |  |
| pairs)                                                                         |  |
| SEWAGE: Yes,                                                                   |  |
| SOLID WASTE DISPOSAL: Yes                                                      |  |
| One stop shop centre for investors in the Development Agency Zepce.            |  |
| According to the decision of the Municipal Council, the fees for building      |  |
| permits for the construction of production capacities in the business zone     |  |
| are lower.                                                                     |  |
| According to the decision of the MC Zepce in PZ "Polja" are permitted only     |  |
| production capacities that do not pollute the environment and do not           |  |
|                                                                                |  |